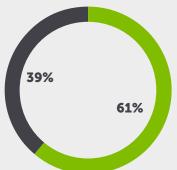

Sandwiches and other food to go items produced in FY20

619m

Chilled ready meals produced in FY20

**116**m

Jars of cooking sauces, dips, pickles and condiments produced in FY20

**264m** 

Revenue per product (FY20)

Food to go categoriesOther convenience categories